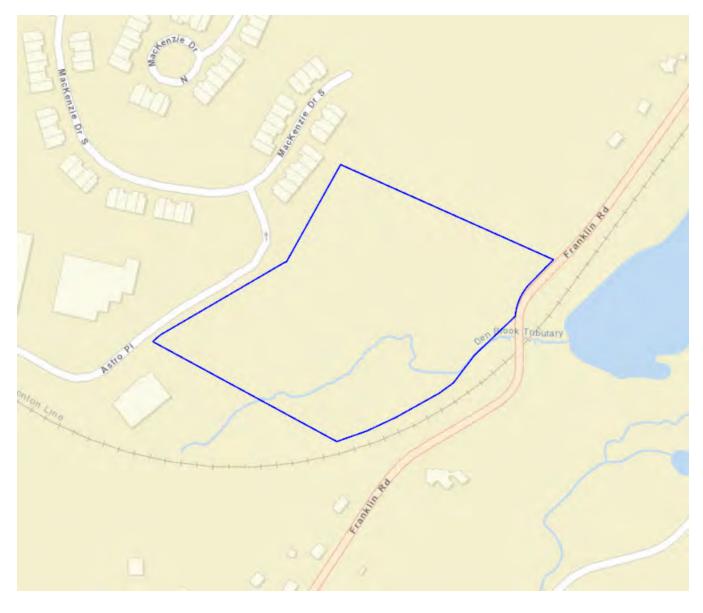

reams**

Elevation: 2,400 feet (scale: 1" = 200 feet)

















Elevation: 7,200 feet (scale: 1" = 600 feet)





### Legend

RkgBb - Ridgebury loam, 0 to 8 percent slopes, very stony 56.521% GkaoC - Gladstone gravelly loam, 8 to 15 percent slopes 26.619% PauDc - Parker-Gladstone complex, 15 to 25 percent slopes, extremely stony

(SSURGO1 15.805%

PauCc - Parker-Gladstone complex, 0 to 15 percent slopes, extremely stony 1.055%



## Farmland Preserved + NJ Open Spaces

Elevation: 7,200 feet (scale: 1" = 600 feet)









## **Pinelands Management Area**

Elevation: 7,200 feet (scale: 1" = 600 feet)









## Highlands Designated Areas Elevation: 7,200 feet (scale: 1" = 600 feet)









## CAFRA (Coastal Area Facility Review Act)

Elevation: 3,600 feet (scale: 1" = 300 feet)









### **Sewer Services Areas**

Elevation: 7,200 feet (scale: 1" = 600 feet)







| Legend Sewer Service Available: Yes (shaded in light blue). |                                       |                        |               |  |  |
|-------------------------------------------------------------|---------------------------------------|------------------------|---------------|--|--|
| Wastewater Treatment<br>Plant                               | Wastewater Management Planning Agency | Service Discharge Type | NJPDES Permit |  |  |