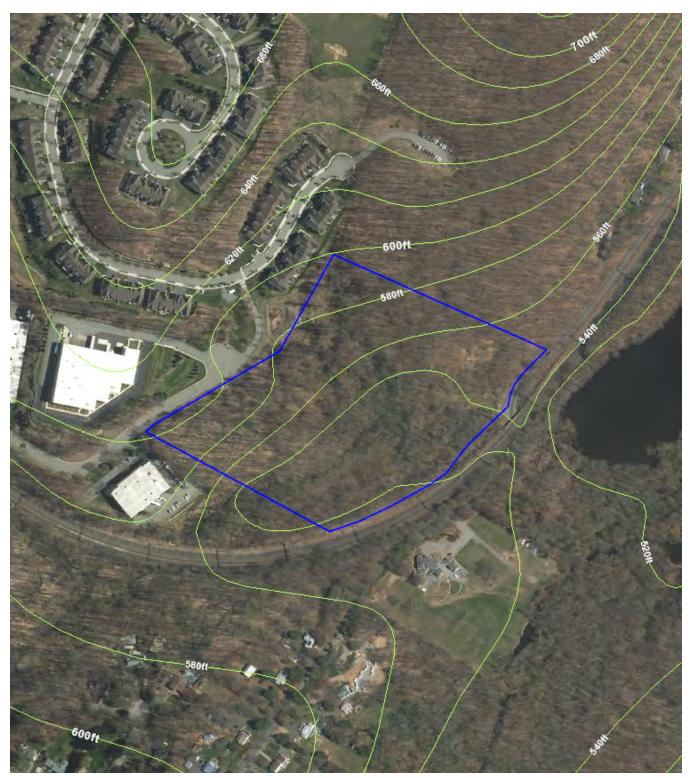

As an example, information provided on wetlands is based on GIS data provided by the State of New Jersey and is an approximation of wetlands areas. Determining exact wetlands types, boundaries, buffers, etc requires a trained professional to physically walk the property and complete a detailed analysis and present a report of findings.