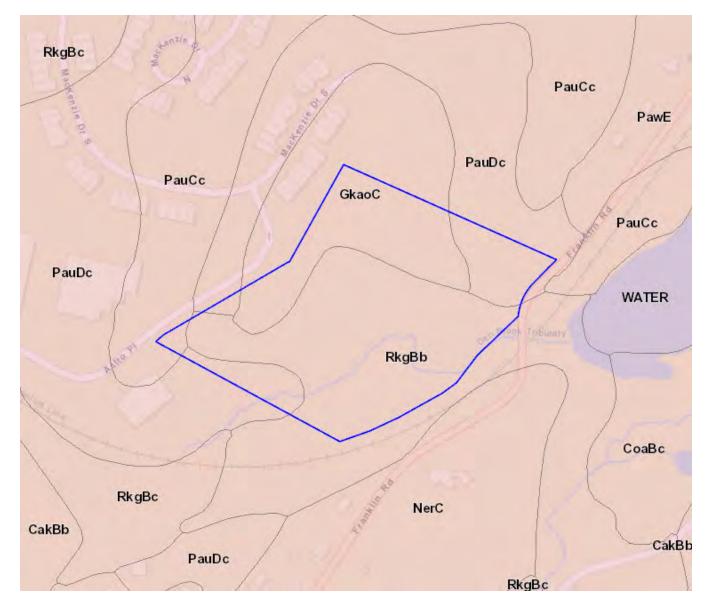

Residential - RESIDENCE DISTRICT (R-1B) 98.476%

Residential - PLANNED AGE-RESTRICTED COMMUNITY DISTRICT (PARC) 1.319%

Other - RIGHT OF WAY (ROW) 0.204%





Aerials: 2015

Elevation: 8,400 feet (scale: 1" = 700 feet)







Elevation: 8,400 feet (scale: 1" = 700 feet)







Aerials: 1930

Elevation: 8,400 feet (scale: 1" = 700 feet)













Elevation: 2,400 feet (scale: 1" = 200 feet)







Legend

This property appears to be impacted by a Wetlands Area as designated by the State of New Jersey. However, for more information contact Western Technologies Group (908-725-1143). Wetlands on the property:

DWM-DECIDUOUS WOODED WETLANDS 33.1%



## **Category One Streams**

Elevation: 2,400 feet (scale: 1" = 200 feet)

















Elevation: 7,200 feet (scale: 1" = 600 feet)





### Legend

RkgBb - Ridgebury loam, 0 to 8 percent slopes, very stony 56.521% GkaoC - Gladstone gravelly loam, 8 to 15 percent slopes 26.619% PauDc - Parker-Gladstone complex, 15 to 25 percent slopes, extremely stony

(SSURGO1 15.805%

PauCc - Parker-Gladstone complex, 0 to 15 percent slopes, extremely stony 1.055%



## Farmland Preserved + NJ Open Spaces

Elevation: 7,200 feet (scale: 1" = 600 feet)









## **Pinelands Management Area**

Elevation: 7,200 feet (scale: 1" = 600 feet)









## Highlands Designated Areas Elevation: 7,200 feet (scale: 1" = 600 feet)









## CAFRA (Coastal Area Facility Review Act)

Elevation: 3,600 feet (scale: 1" = 300 feet)









### **Sewer Services Areas**

Elevation: 7,200 feet (scale: 1" = 600 feet)







| Legend Sewer Service Availabl