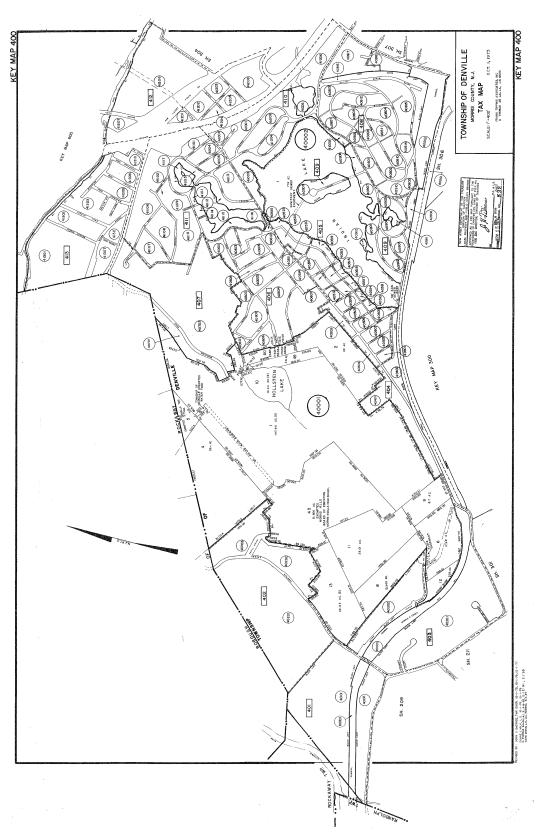

|  |
| 403                                                                  | 8 (1) (40302) (3.543 AC (1) (1) (1) (1) (1) (1) (1) (1) (1) (1) | PROPERTY HOO'S)                                                  | S. 7 AD.                                             | and the state of t |  |



## **Tax Map**







Elevation: 2,400 feet (scale: 1" = 200 feet)







## **20 Year Tax Assessment History**



| Subject I | O PL, DENVILLE 07834-                                                     |                                                                         |                                                                                    |                                         |
|-----------|---------------------------------------------------------------------------|-------------------------------------------------------------------------|------------------------------------------------------------------------------------|-----------------------------------------|
| Year      | Property Info                                                             | Owner Info