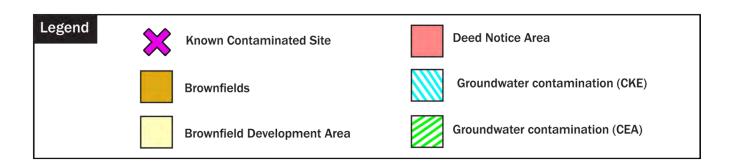

#### **SUMMARY INFORMATION**

20 Astro PI Denville Township, NJ 07834 Morris County Block 40001 Lot 6

| Current owner: | MCL HOLDING CO LLC                                                                     |
|----------------|----------------------------------------------------------------------------------------|
| Zoning:        | Residential - RESIDENCE DISTRICT (R-1B) 98.476% and 2 other zones                      |
| Wetlands:      | This property appears to be impacted by a Wetlands Area                                |
| Soils:         | RkgBb - Ridgebury loam, 0 to 8 percent slopes, very stony 56.521% and 3 other types    |
| Sewer Service: | Sewer Service Available: Yes Wastewater Management Planning Agency: Morris County BOCF |