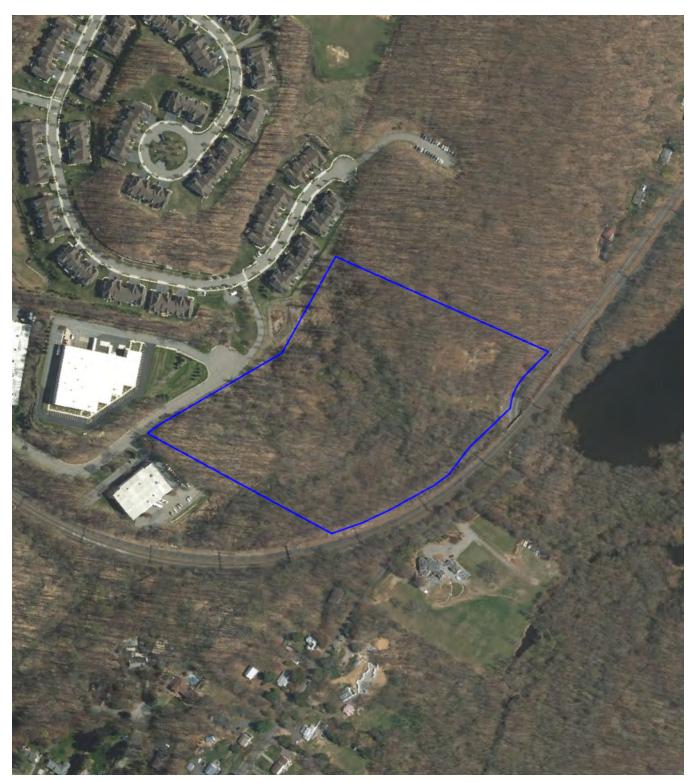

### **Table of contents**

| Page | Content                             |
|------|-------------------------------------|
| 1    | Cover page                          |
| 2    | Table of Contents                   |
| 3    | Disclaimer of Liability             |
| 4    | Summary information                 |
| 5    | Property Data & Tax Map             |
| 6    | Full Taxmap                         |
| 7    | Tax Map + Aerial                    |
| 8    | 20 Year Tax Assessment History      |
| 10   | Zoning                              |
| 11   | Aerials: 2015                       |
| 12   | Aerials: 1974                       |
| 13   | Aerials: 1930                       |
| 14   | Topography (20' contours)           |
| 15   | Wetlands                            |
| 16   | Category One Streams                |
| 17   | DEP Contaminated Sites              |
| 18   | Soils                               |
| 19   | Farmland Preserved + NJ Open Spaces |
| 20   | Pinelands Management Area           |
| 21   | Highlands Designated Areas          |
| 22   | CAFRA                               |
| 23   | Sewer Services Areas                |