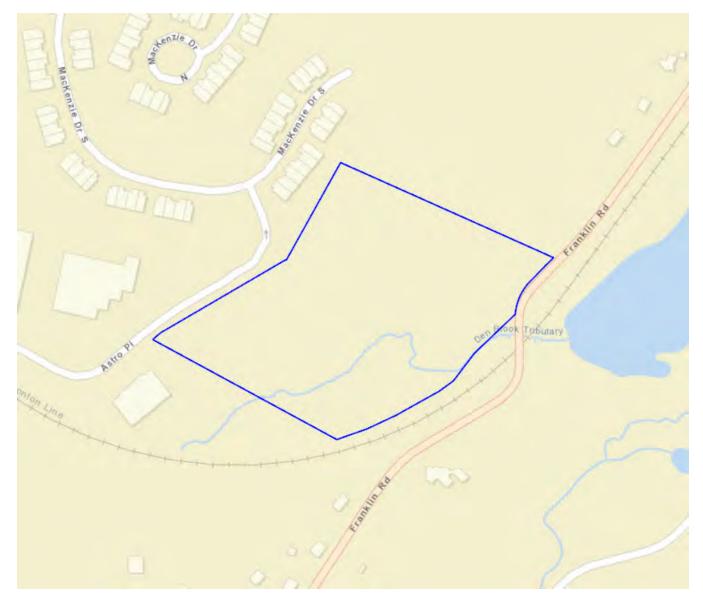

#### **SUMMARY INFORMATION**

20 Astro PI Denville Township, NJ 07834 Morris County Block 40001 Lot 6

| Current owner: | MCL HOLDING CO LLC                                                                     |
|----------------|----------------------------------------------------------------------------------------|
| Zoning:        | Residential - RESIDENCE DISTRICT (R-1B) 98.476% and 2 other zones                      |
| Wetlands:      | This property appears to be impacted by a Wetlands Area                                |
| Soils:         | RkgBb - Ridgebury loam, 0 to 8 percent slopes, very stony 56.521% and 3 other types    |
| Sewer Service: | Sewer Service Available: Yes Wastewater Management Planning Agency: Morris County BOCF |