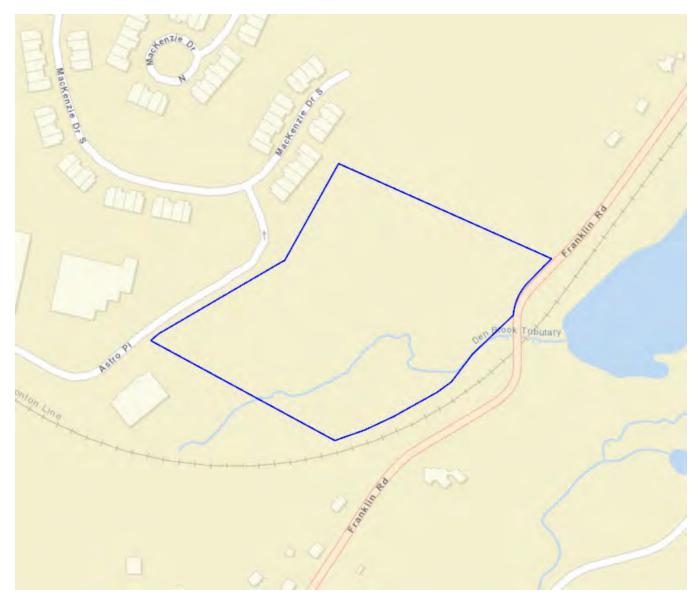

of New Jersey. However, for more information contact Western Technologies Group (908-725-1143). Wetlands on the property:

DWM-DECIDUOUS WOODED WETLANDS 33.1%



## **Category One Streams**

Elevation: 2,400 feet (scale: 1" = 200 feet)

















Elevation: 7,200 feet (scale: 1" = 600 feet)





### Legend

RkgBb - Ridgebury loam, 0 to 8 percent slopes, very stony 56.521% GkaoC - Gladstone gravelly loam, 8 to 15 percent slopes 26.619% PauDc - Parker-Gladstone complex, 15 to 25 percent slopes, extremely stony

(SSURGO1 15.805%

PauCc - Parker-Gladstone complex, 0 to 15 percent slopes, extremely stony 1.055%



## Farmland Preserved + NJ Open Spaces

Elevation: 7,200 feet (scale: 1" = 600 feet)









## **Pinelands Management Area**

Elevation: 7,200 feet (scale: 1" = 600 feet)









## Highlands Designated Areas Elevation: 7,200 feet (scale: 1" = 600 feet)









## CAFRA (Coastal Area Facility Review Act)

Elevation: 3,600 feet (scale: 1" = 300 feet)









### **Sewer Services Areas**

Elevation: 7,200 feet (scale: 1" = 600 feet)







| Legend Sewer Service Available: Yes (shaded in light blue). |                                       |                        |               |  |  |
|-------------------------------------------------------------|---------------------------------------|------------------------|---------------|--|--|
| Wastewater Treatment<br>Plant                               | Wastewater Management Planning Agency | Service Discharge Type | NJPDES Permit |  |  |