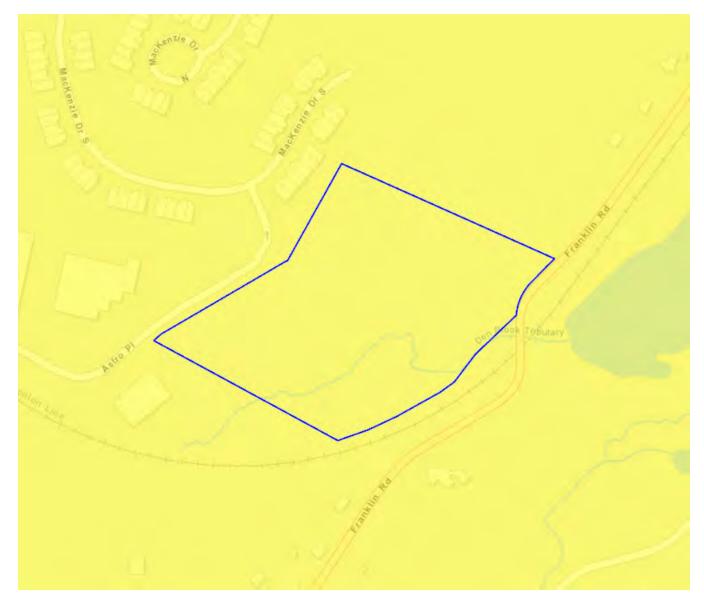

8-725-1143). Wetlands on the property:

DWM-DECIDUOUS WOODED WETLANDS 33.1%



## **Category One Streams**

Elevation: 2,400 feet (scale: 1" = 200 feet)

















Elevation: 7,200 feet (scale: 1" = 600 feet)





### Legend

RkgBb - Ridgebury loam, 0 to 8 percent slopes, very stony 56.521% GkaoC - Gladstone gravelly loam, 8 to 15 percent slopes 26.619% PauDc - Parker-Gladstone complex, 15 to 25 percent slopes, extremely stony

(SSURGO1 15.805%

PauCc - Parker-Gladstone complex, 0 to 15 percent slopes, extremely stony 1.055%



## Farmland Preserved + NJ Open Spaces

Elevation: 7,200 feet (scale: 1" = 600 feet)









## **Pinelands Management Area**

Elevation: 7,200 feet (scale: 1" = 600 feet)









## Highlands Designated Areas Elevation: 7,200 feet (scale: 1" = 600 feet)









## CAFRA (Coastal Area Facility Review Act)

Elevation: 3,600 feet (scale: 1" = 300 feet)









### **Sewer Services Areas**

Elevation: 7,200 feet (scale: 1" = 600 feet)







| Legend Sewer Service Available: Yes (shaded in light blue). |                                       |                        |               |  |  |
|-------------------------------------------------------------|---------------------------------------|------------------------|---------------|--|--|
| Wastewater Treatment<br>Plant                               | Wastewater Management Planning Agency | Service Discharge Type | NJPDES Permit |  |  |