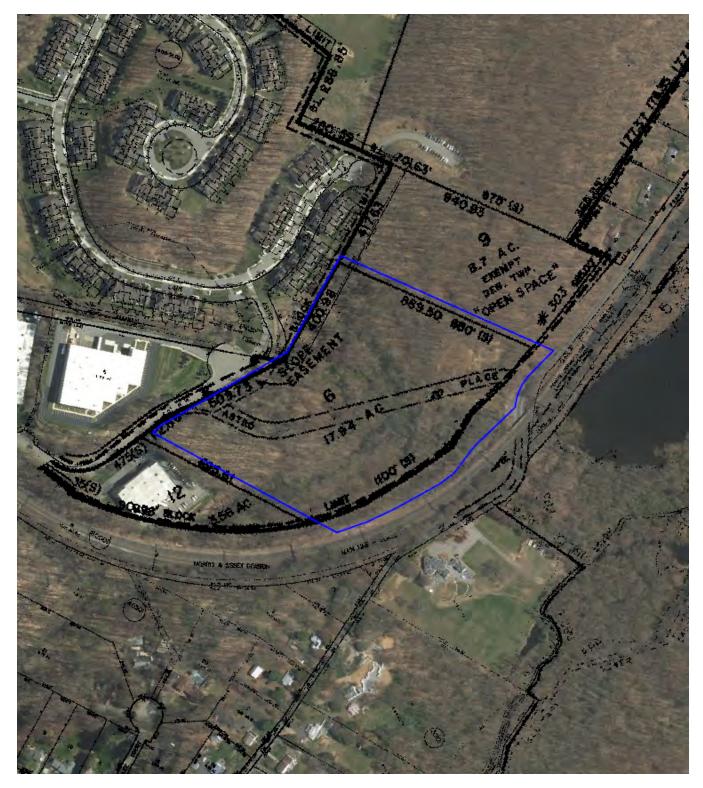

## Property data + Tax Map snippet

| Property Information                                                 | :: 40001, Lot: 6 Assessment Data                                |                                                                  |                                                      |                                                                                                                                                                                                                                                                                                                                                                                                                                                                                                                                                                                                                                                                                                                                                                                                                                                                                                                                                                                                                                                                                                                                                                                                                                                                                                                                                                                                                                                                                                                                                                                                                                                                                                                                                                                                                                                                                                                                                                                                                                                                                                                                |  |
|----------------------------------------------------------------------|-----------------------------------------------------------------|------------------------------------------------------------------|------------------------------------------------------|--------------------------------------------------------------------------------------------------------------------------------------------------------------------------------------------------------------------------------------------------------------------------------------------------------------------------------------------------------------------------------------------------------------------------------------------------------------------------------------------------------------------------------------------------------------------------------------------------------------------------------------------------------------------------------------------------------------------------------------------------------------------------------------------------------------------------------------------------------------------------------------------------------------------------------------------------------------------------------------------------------------------------------------------------------------------------------------------------------------------------------------------------------------------------------------------------------------------------------------------------------------------------------------------------------------------------------------------------------------------------------------------------------------------------------------------------------------------------------------------------------------------------------------------------------------------------------------------------------------------------------------------------------------------------------------------------------------------------------------------------------------------------------------------------------------------------------------------------------------------------------------------------------------------------------------------------------------------------------------------------------------------------------------------------------------------------------------------------------------------------------|--|
| Class: Class: 1 - Vacant Land                                        | Total Value: \$448,50                                           | 00.00                                                            |                                                      |                                                                                                                                                                                                                                                                                                                                                                                                                                                                                                                                                                                                                                                                                                                                                                                                                                                                                                                                                                                                                                                                                                                                                                                                                                                                                                                                                                                                                                                                                                                                                                                                                                                                                                                                                                                                                                                                                                                                                                                                                                                                                                                                |  |
| Additional Lots:                                                     | Land Value: \$448,50                                            |                                                                  |                                                      |                                                                                                                                                                                                                                                                                                                                                                                                                                                                                                                                                                                                                                                                                                                                                                                                                                                                                                                                                                                                                                                                                                                                                                                                                                                                                                                                                                                                                                                                                                                                                                                                                                                                                                                                                                                                                                                                                                                                                                                                                                                                                                                                |  |
| Bld Description:                                                     | Improvement Value:                                              |                                                                  |                                                      |                                                                                                                                                                                                                                                                                                                                                                                                                                                                                                                                                                                                                                                                                                                                                                                                                                                                                                                                                                                                                                                                                                                                                                                                                                                                                                                                                                                                                                                                                                                                                                                                                                                                                                                                                                                                                                                                                                                                                                                                                                                                                                                                |  |
| Land Description: 17.940 AC                                          | % Improvement: 0.0                                              | )                                                                |                                                      |                                                                                                                                                                                                                                                                                                                                                                                                                                                                                                                                                                                                                                                                                                                                                                                                                                                                                                                                                                                                                                                                                                                                                                                                                                                                                                                                                                                                                                                                                                                                                                                                                                                                                                                                                                                                                                                                                                                                                                                                                                                                                                                                |  |
| Acreage: 17.94                                                       | Special Tax Codes:                                              |                                                                  |                                                      |                                                                                                                                                                                                                                                                                                                                                                                                                                                                                                                                                                                                                                                                                                                                                                                                                                                                                                                                                                                                                                                                                                                                                                                                                                                                                                                                                                                                                                                                                                                                                                                                                                                                                                                                                                                                                                                                                                                                                                                                                                                                                                                                |  |
| Square Footage: 0                                                    | Deductions: Senior(                                             | Deductions: Senior() Veteran() Widow() Surv. Spouse() Disabled() |                                                      |                                                                                                                                                                                                                                                                                                                                                                                                                                                                                                                                                                                                                                                                                                                                                                                                                                                                                                                                                                                                                                                                                                                                                                                                                                                                                                                                                                                                                                                                                                                                                                                                                                                                                                                                                                                                                                                                                                                                                                                                                                                                                                                                |  |
| Zoning: I-2, Usage: Exemption: 0                                     |                                                                 |                                                                  |                                                      |                                                                                                                                                                                                                                                                                                                                                                                                                                                                                                                                                                                                                                                                                                                                                                                                                                                                                                                                                                                                                                                                                                                                                                                                                                                                                                                                                                                                                                                                                                                                                                                                                                                                                                                                                                                                                                                                                                                                                                                                                                                                                                                                |  |
| Year Constructed: 0                                                  | Exemption statute:                                              | •                                                                |                                                      |                                                                                                                                                                                                                                                                                                                                                                                                                                                                                                                                                                                                                                                                                                                                                                                                                                                                                                                                                                                                                                                                                                                                                                                                                                                                                                                                                                                                                                                                                                                                                                                                                                                                                                                                                                                                                                                                                                                                                                                                                                                                                                                                |  |
| Use Code: 0                                                          | ·                                                               | 2018 Rate: 2.463; 2018 Ratio: 93.07%; 2018 Taxes: \$11,046.55    |                                                      |                                                                                                                                                                                                                                                                                                                                                                                                                                                                                                                                                                                                                                                                                                                                                                                                                                                                                                                                                                                                                                                                                                                                                                                                                                                                                                                                                                                                                                                                                                                                                                                                                                                                                                                                                                                                                                                                                                                                                                                                                                                                                                                                |  |
| # Dwellings: 0                                                       | 2019 Rate: 2.486; 20                                            |                                                                  |                                                      |                                                                                                                                                                                                                                                                                                                                                                                                                                                                                                                                                                                                                                                                                                                                                                                                                                                                                                                                                                                                                                                                                                                                                                                                                                                                                                                                                                                                                                                                                                                                                                                                                                                                                                                                                                                                                                                                                                                                                                                                                                                                                                                                |  |
| Census Tract: 414                                                    | 2020 Rate: 2.512; 20                                            | 020 Ratio: 93.24%                                                |                                                      | 266.32                                                                                                                                                                                                                                                                                                                                                                                                                                                                                                                                                                                                                                                                                                                                                                                                                                                                                                                                                                                                                                                                                                                                                                                                                                                                                                                                                                                                                                                                                                                                                                                                                                                                                                                                                                                                                                                                                                                                                                                                                                                                                                                         |  |
| Current Owner                                                        |                                                                 |                                                                  | Sale Data                                            |                                                                                                                                                                                                                                                                                                                                                                                                                                                                                                                                                                                                                                                                                                                                                                                                                                                                                                                                                                                                                                                                                                                                                                                                                                                                                                                                                                                                                                                                                                                                                                                                                                                                                                                                                                                                                                                                                                                                                                                                                                                                                                                                |  |
| MCL HOLDING CO LLC                                                   |                                                                 |                                                                  | Date: 01/09/                                         |                                                                                                                                                                                                                                                                                                                                                                                                                                                                                                                                                                                                                                                                                                                                                                                                                                                                                                                                                                                                                                                                                                                                                                                                                                                                                                                                                                                                                                                                                                                                                                                                                                                                                                                                                                                                                                                                                                                                                                                                                                                                                                                                |  |
| 91 MELROSE RD                                                        |                                                                 |                                                                  | Price: \$1.00                                        |                                                                                                                                                                                                                                                                                                                                                                                                                                                                                                                                                                                                                                                                                                                                                                                                                                                                                                                                                                                                                                                                                                                                                                                                                                                                                                                                                                                                                                                                                                                                                                                                                                                                                                                                                                                                                                                                                                                                                                                                                                                                                                                                |  |
| Mountain Lakes, NJ 07046-1132                                        |                                                                 |                                                                  | Ratio: 44850                                         |                                                                                                                                                                                                                                                                                                                                                                                                                                                                                                                                                                                                                                                                                                                                                                                                                                                                                                                                                                                                                                                                                                                                                                                                                                                                                                                                                                                                                                                                                                                                                                                                                                                                                                                                                                                                                                                                                                                                                                                                                                                                                                                                |  |
| Previous Owner:                                                      |                                                                 |                                                                  | Deed Book:                                           |                                                                                                                                                                                                                                                                                                                                                                                                                                                                                                                                                                                                                                                                                                                                                                                                                                                                                                                                                                                                                                                                                                                                                                                                                                                                                                                                                                                                                                                                                                                                                                                                                                                                                                                                                                                                                                                                                                                                                                                                                                                                                                                                |  |
| Latest Calca Datail                                                  |                                                                 |                                                                  | Deed Page:                                           | 00/5/                                                                                                                                                                                                                                                                                                                                                                                                                                                                                                                                                                                                                                                                                                                                                                                                                                                                                                                                                                                                                                                                                                                                                                                                                                                                                                                                                                                                                                                                                                                                                                                                                                                                                                                                                                                                                                                                                                                                                                                                                                                                                                                          |  |
| Latest Sales Detail Recorded: 01/09/2012                             | Salas Price: \$1.00                                             | Recorded:                                                        | 29/14/2002                                           | Salas Briggs \$4.00                                                                                                                                                                                                                                                                                                                                                                                                                                                                                                                                                                                                                                                                                                                                                                                                                                                                                                                                                                                                                                                                                                                                                                                                                                                                                                                                                                                                                                                                                                                                                                                                                                                                                                                                                                                                                                                                                                                                                                                                                                                                                                            |  |
| Recorded: 01/09/2012<br>Sales Date: 01/09/2012                       | Sales Price: \$1.00                                             |                                                                  | 08/14/2002                                           | Sales Price: \$1.00                                                                                                                                                                                                                                                                                                                                                                                                                                                                                                                                                                                                                                                                                                                                                                                                                                                                                                                                                                                                                                                                                                                                                                                                                                                                                                                                                                                                                                                                                                                                                                                                                                                                                                                                                                                                                                                                                                                                                                                                                                                                                                            |  |
| Deed Book: 21945                                                     | Sales Ratio: 66320000.0% Use Code:                              | Deed Book                                                        |                                                      | Sales Ratio: 53820000.0%<br>Use Code:                                                                                                                                                                                                                                                                                                                                                                                                                                                                                                                                                                                                                                                                                                                                                                                                                                                                                                                                                                                                                                                                                                                                                                                                                                                                                                                                                                                                                                                                                                                                                                                                                                                                                                                                                                                                                                                                                                                                                                                                                                                                                          |  |
| Deed Page: 75700                                                     | Not Usable:                                                     | Deed Page                                                        |                                                      | Not Usable: 25                                                                                                                                                                                                                                                                                                                                                                                                                                                                                                                                                                                                                                                                                                                                                                                                                                                                                                                                                                                                                                                                                                                                                                                                                                                                                                                                                                                                                                                                                                                                                                                                                                                                                                                                                                                                                                                                                                                                                                                                                                                                                                                 |  |
| Buyer                                                                | Not Obable.                                                     | Buyer                                                            |                                                      | Not Osable, 25                                                                                                                                                                                                                                                                                                                                                                                                                                                                                                                                                                                                                                                                                                                                                                                                                                                                                                                                                                                                                                                                                                                                                                                                                                                                                                                                                                                                                                                                                                                                                                                                                                                                                                                                                                                                                                                                                                                                                                                                                                                                                                                 |  |
| MCL HOLDING CO LLC<br>91 MELROSE RD<br>Mountain Lakes, NJ 07046-1132 | 2                                                               | MAGL<br>285 P                                                    | IONE, THEODORI<br>ASSAIC AVENUE<br>Id, NJ 07004-2503 | ∃J                                                                                                                                                                                                                                                                                                                                                                                                                                                                                                                                                                                                                                                                                                                                                                                                                                                                                                                                                                                                                                                                                                                                                                                                                                                                                                                                                                                                                                                                                                                                                                                                                                                                                                                                                                                                                                                                                                                                                                                                                                                                                                                             |  |
| Seller                                                               |                                                                 | S                                                                | eller                                                |                                                                                                                                                                                                                                                                                                                                                                                                                                                                                                                                                                                                                                                                                                                                                                                                                                                                                                                                                                                                                                                                                                                                                                                                                                                                                                                                                                                                                                                                                                                                                                                                                                                                                                                                                                                                                                                                                                                                                                                                                                                                                                                                |  |
| ROCHFORD EDWARD V SHER                                               | RIFF                                                            |                                                                  | ELTSER, HAROLD                                       |                                                                                                                                                                                                                                                                                                                                                                                                                                                                                                                                                                                                                                                                                                                                                                                                                                                                                                                                                                                                                                                                                                                                                                                                                                                                                                                                                                                                                                                                                                                                                                                                                                                                                                                                                                                                                                                                                                                                                                                                                                                                                                                                |  |
| MT LAKES, NJ                                                         |                                                                 |                                                                  | 64 FRANKLIN AVE<br>ockaway, NJ 07866                 |                                                                                                                                                                                                                                                                                                                                                                                                                                                                                                                                                                                                                                                                                                                                                                                                                                                                                                                                                                                                                                                                                                                                                                                                                                                                                                                                                                                                                                                                                                                                                                                                                                                                                                                                                                                                                                                                                                                                                                                                                                                                                                                                |  |
| 403                                                                  | 8 (1) (40302) (3.543 AC (1) (1) (1) (1) (1) (1) (1) (1) (1) (1) | PROPERTY HOO'S)                                                  | S. 7 AD.                                             | and the state of t |  |