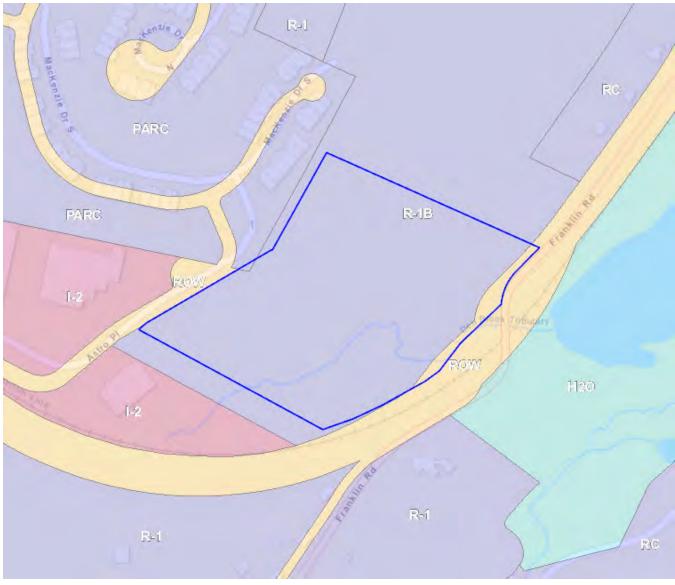

#### **SUMMARY INFORMATION**

20 Astro PI Denville Township, NJ 07834 Morris County Block 40001 Lot 6

| Current owner: | MCL HOLDING CO LLC                                                                     |
|----------------|----------------------------------------------------------------------------------------|
| Zoning:        | Residential - RESIDENCE DISTRICT (R-1B) 98.476% and 2 other zones                      |
| Wetlands:      | This property appears to be impacted by a Wetlands Area                                |
| Soils:         | RkgBb - Ridgebury loam, 0 to 8 percent slopes, very stony 56.521% and 3 other types    |
| Sewer Service: | Sewer Service Available: Yes Wastewater Management Planning Agency: Morris County BOCF |