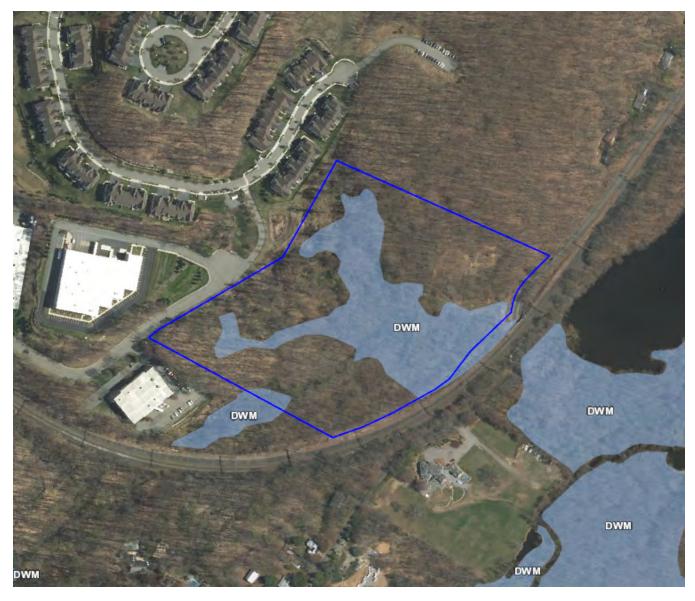

As an example, information provided on wetlands is based on GIS data provided by the State of New Jersey and is an approximation of wetlands areas. Determining exact wetlands types, boundaries, buffers, etc requires a trained professional to physically walk the property and complete a detailed analysis and present a report of findings.