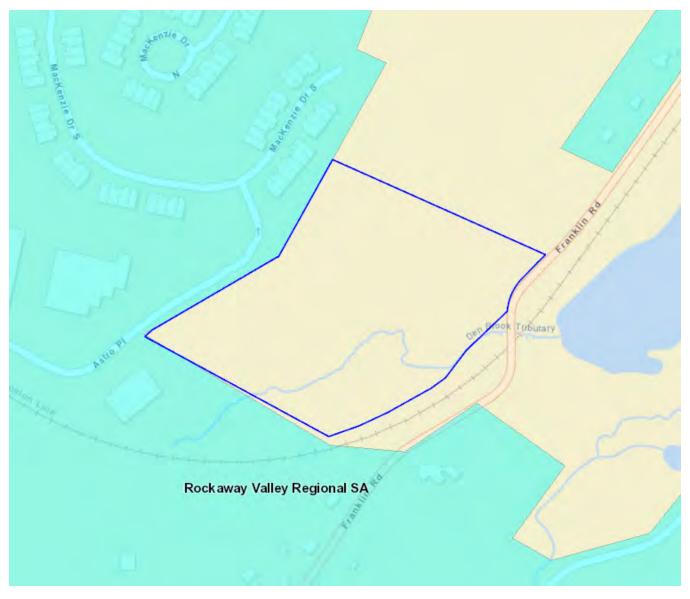

## **Category One Streams**

Elevation: 2,400 feet (scale: 1" = 200 feet)

Elevation: 7,200 feet (scale: 1" = 600 feet)