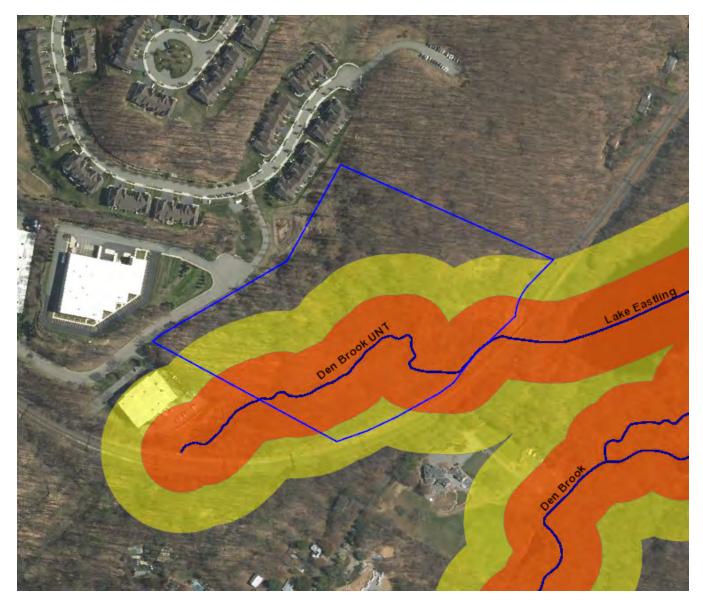

$250,000.00 |



Elevation: 3,600 feet (scale: 1" = 300 feet)





Residential - RESIDENCE DISTRICT (R-1B) 98.476%

Residential - PLANNED AGE-RESTRICTED COMMUNITY DISTRICT (PARC) 1.319%

Other - RIGHT OF WAY (ROW) 0.204%





Aerials: 2015

Elevation: 8,400 feet (scale: 1" = 700 feet)







Elevation: 8,400 feet (scale: 1" = 700 feet)







Aerials: 1930

Elevation: 8,400 feet (scale: 1" = 700 feet)













Elevation: 2,400 feet (scale: 1" = 200 feet)







Legend

This property appears to be impacted by a Wetlands Area as designated by the State of New Jersey. However, for more information contact Western Technologies Group (908-725-1143). Wetlands on the property:

DWM-DECIDUOUS WOODED WETLANDS 33.1%



## **Category One Streams**

Elevation: 2,400 feet (scale: 1" = 200 feet)

















Elevation: 7,200 feet (scale: 1" = 600 feet)





### Legend

RkgBb - Ridgebury loam, 0 to 8 percent slopes, very stony 56.521% GkaoC - Gladstone gravelly loam, 8 to 15 percent slopes 26.619% PauDc - Parker-Gladstone complex, 15 to 25 percent slopes, extremely stony

(SSURGO1 15.805%

PauCc - Parker-Gladstone complex, 0 to 15 percent slopes, extremely stony 1.055%



## Farmland Preserved + NJ Open Spaces

Elevation: 7,200 feet (scale: 1" = 600 feet)









## **Pinelands Management Area**

Elevation: 7,200 feet (scale: 1" = 600 feet)









## Highlands Designated Areas Elevation: 7,200 feet (scale: 1" = 600 feet)









## CAFRA (Coastal Area Facility Review Act)

Elevation: 3,600 feet (scale: 1" = 300 feet)









### **Sewer Services Areas**

Elevation: 7,200 feet